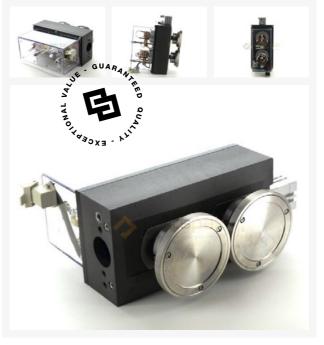

## Performance Parts™ Roller Box Upgrade

습습습습

QUALITY FIRST CAD designed CAM precision engineered IP 51 rated (IP65 option) Hard finish for tougher environments

#### PartsPak Performance Part™ features:

- · PARALLEL OPENING to avoid film burn
- PRESSURE MONITOR to optimise seal quality
- $\cdot$  QUICK CHANGE SOCKETS for shorter downtime
- · NO MERCURY to reduce health and safety risks
- · COMPATIBLE WITH ILAPAK